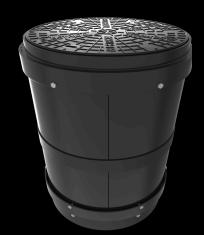

## TRI TUFF<sup>©</sup> Circular T100 Split Pit

Product Engineered for the Electrical, Communication & Civil Industries

## **Features & Product Data**

- For use over existing duct lines
- Meets AS3996:2019 Class B Load Rating
- Lockable Cover
- Meets MRTS91 standard
- Lockable Cover
- Easy to install
- UV & Wear resistant
- Made from a nonconductive composite material
- Concrete surround to match available
- Australian Made