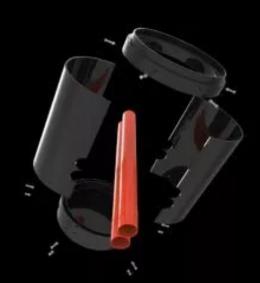

## TRI TUFF<sup>©</sup> Circular T100 Split Pit

Product Engineered for the Electrical, Communication & Civil Industries

## **Features & Product Data**

- For use over existing duct lines
- Meets AS3996:2019 Class B Load Rating
- Lockable Cover
- Meets MRTS91 standard
- Lockable Cover
- Easy to install
- UV & Wear resistant
- Made from a nonconductive composite material
- Concrete surround to match available
- Australian Made